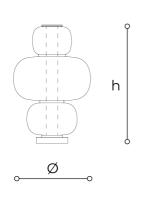

## **WORLDWIDE**

| Dimensions  | Light Source                       | Kg | Dimming | Dimming on request |
|-------------|------------------------------------|----|---------|--------------------|
| Ø 40 - h 61 | 17w - 1350 lumen - CRI>90 - 3000K  | 10 | PUSH    |                    |
|             | 2700K color temperature on request |    |         |                    |

## **NORTH AMERICA**

| Dimensions  | Light Source                       | Lb | Dimming | Dimming on request |
|-------------|------------------------------------|----|---------|--------------------|
| Ø 16 - h 24 | 17w - 1350 lumen - CRI>90 - 3000K  | 22 | PUSH    |                    |
|             | 2700K color temperature on request |    |         |                    |

## Note

Technical drawing, dimensions and light sources refer to the main photo variant.

Dimming on request could lead to an increase in the size of the canopy.

For available color variants, consult the technical data sheet.