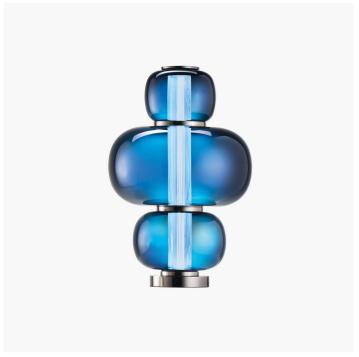

## 8175/**LT** Nube

DEFNE KOZ, MARCO SUSANI

Italamp

Suspension and table lamps in glass avaliable in three colors: blue avio, smoked and salmon pink. Hand-carved crystal diffuser. Metal structure with iron grey finish.

| CODE         | Structure METAL | Body GLASS  | Body CRYSTAL |
|--------------|-----------------|-------------|--------------|
| 08175LT0 001 | CDF Iron grey   | BLUE AVIO   | TRANSPARENT  |
| 08175LT0 002 | CDF Iron grey   | SMOKE       | TRANSPARENT  |
| 08175LT0 003 | CDF Iron grey   | SALMON PINK | TRANSPARENT  |