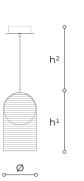

## WORLDWIDE

| Dimensions                                      | Light Source                 | Kg            | Dimming      | Dimming on request |
|-------------------------------------------------|------------------------------|---------------|--------------|--------------------|
| Ø 21 - h <sup>1</sup> 37 - h <sup>2</sup> 10-10 | 00 7,8w - 1000 lumen - CRI>8 | 30 - 3000K 3  | DALI         | TRIAC - CASAMBI    |
| NORTH AMERIC                                    | Ą                            |               |              |                    |
| Dimensions                                      | Light Source                 | Lb            | Dimming      | Dimming on request |
| Ø 8 - h <sup>1</sup> 15 - h <sup>2</sup> 4-39   | 7,8w - 1000 lumen - CRI>8    | 30 - 3000K 7  | Not included |                    |
| CODE                                            | Structure METAL              | Body GLASS    |              | Diffuser GLASS     |
| 04031SP0 001                                    | C Chrome                     | SHADED COPPER | ○ WHITE      |                    |

Note

Technical drawing, dimensions and light sources refer to the main photo variant. Dimming on request could lead to an increase in the size of the canopy.

For available color variants, consult the technical data sheet.