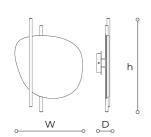

## **WORLDWIDE**

| Dimensions        | Light Source                       | Kg  | Dimming      | Dimming on request |
|-------------------|------------------------------------|-----|--------------|--------------------|
| W 46 - h 64 - D 9 | 10 - 700 lumen - CRI>90 - 3000K    | 4.5 | Not included |                    |
|                   | 2700K color temperature on request |     |              |                    |

## **NORTH AMERICA**

| Dimensions        | Light Source                       | Lb | Dimming      | Dimming on request |
|-------------------|------------------------------------|----|--------------|--------------------|
| W 18 - h 25 - D 4 | 10 - 700 lumen - CRI>90 - 3000K    | 10 | Not included |                    |
|                   | 2700K color temperature on request |    |              |                    |

## Note

Technical drawing, dimensions and light sources refer to the main photo variant.

Dimming on request could lead to an increase in the size of the canopy.

For available color variants, consult the technical data sheet.