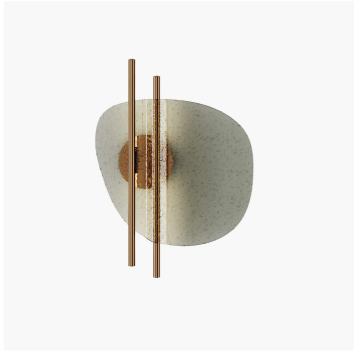

## 4050/AP45 Clip

PIO E TITO TOSO

Italamp

Wall lamp with a metal structure in glossy champagne or glossy bronze. Diffuser with artistic glass in amethyst, grey, or brown.

| CODE         | Structure METAL     | Diffuser GLASS |
|--------------|---------------------|----------------|
| 04050APM 001 | SCH Shiny champagne | ● BROWN        |
| 04050APM 002 | SCH Shiny champagne |                |
| 04050APM 003 | SBR Shiny bronze    | ■ AMETHYST     |