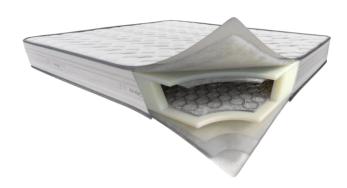

#### **Top Coating**

Fabric: Polyester microfiber

Padding: Polyester microfiber

#### **Technology**

Standard box

Reinforcement perimeter structure ideal to allow the springs to always function perpendicular to the resting plane.

Bonnel spring system

The interconnected Bonnel springs are hourglass shaped and undergo a special treatment to ensure excellent rigidity and long life. The springs are connected by steel spirals running transversely through the mattress. The extraordinary solidity of the system retains the elastic and ergonomic performance intact, facilitating correct sleep.

### **Bottom Coating**

Fabric: Polyester microfiber

Padding: Polyester microfiber