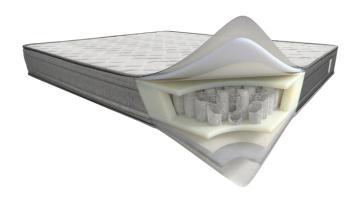

#### **Top Coating**

Fabric: Polyester microfibre

Padding: Myform Memory

#### **Technology**

Standard box

Reinforcement perimeter structure ideal to allow the springs to always function perpendicular to the resting plane.

Next spring system

This system features springs enclosed in individual pockets and assembled in an arrangement of seven different areas in terms of spring density: higher where more support is needed and lower in other areas. The Next spring system distributes the pressure of the body on the mattress evenly, giving superior ergonomics and ensuring high-quality sleep night after night.

## **Bottom Coating**

Fabric: Polyester microfibre

Padding: Polyester microfibre