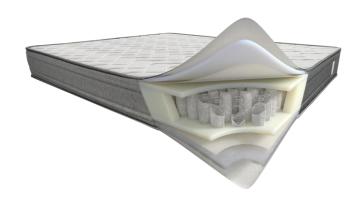

#### **Top Coating**

Fabric: Polyester microfibre

Padding: Myform Memory

#### **Technology**

Standard box

Reinforcement perimeter structure ideal to allow the springs to always function perpendicular to the resting plane.

Next spring system

This system features springs enclosed in individual pockets and assembled in an arrangement of seven different areas in terms of spring density: higher where more support is needed and lower in other areas. The Next spring system distributes the pressure of the body on the mattress evenly, giving superior ergonomics and ensuring high-quality sleep night after night.

## **Bottom Coating**

Fabric: Polyester microfibre

Padding: Polyester microfibre