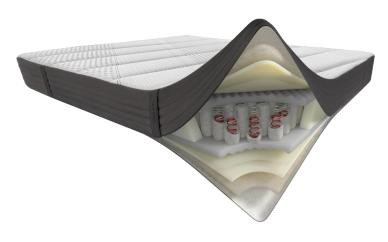

#### Box with Physiomassage

Ideal reinforcement structure to allow the springs to always function perpendicular to the resting plane. The particular shaping with differentiated Fisiomassage zones, placed above and below the box, improves air circulation inside the mattress, increasing the welcome and overall comfort.

#### Twin spring system

A system of independent pocket springs featuring a twin concentric coil that provides the ideal balanced support for any body type and in any sleeping position. The external spring guarantees comfort and ergonomics; the inner one gives increased support in response to greater body pressure on the mattress. The springs are distributed over seven different areas, each calibrated to adapt to the pressure of the body and offering progressive yield on the basis of the points of contact.