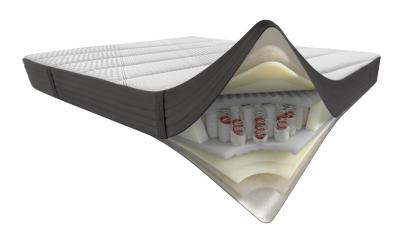

#### Box with Physiomassage

Ideal reinforcement structure to allow the springs to always function perpendicular to the resting plane. The particular shaping with differentiated Fisiomassage zones, placed above and below the box, improves air circulation inside the mattress, increasing the welcome and overall comfort.

#### Twin spring system

A system of independent pocket springs featuring a twin concentric coil that provides the ideal balanced support for any body type and in any sleeping position. The external spring guarantees comfort and ergonomics; the inner one gives increased support in response to greater body pressure on the mattress. The springs are distributed over seven different areas, each calibrated to adapt to the pressure of the body and offering progressive yield on the basis of the points of contact.