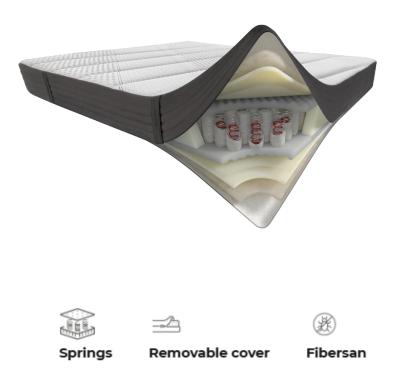

## **RISING MATTRESS**

Springs

Removable cover

Fibersan

#### Box with Physiomassage

Ideal reinforcement structure to allow the springs to always function perpendicular to the resting plane. The particular shaping with differentiated Fisiomassage zones, placed above and below the box, improves air circulation inside the mattress, increasing the welcome and overall comfort.

#### Twin spring system

A system of independent pocket springs featuring a twin concentric coil that provides the ideal balanced support for any body type and in any sleeping position. The external spring guarantees comfort and ergonomics; the inner one gives increased support in response to greater body pressure on the mattress. The springs are distributed over seven different areas, each calibrated to adapt to the pressure of the body and offering progressive yield on the basis of the points of contact.