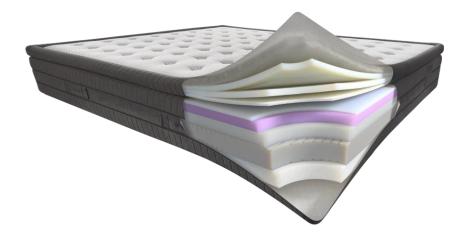

### Myform Memory Clima

The material stabilises the temperature of the body in contact with the mattress. It ensures constant heat regulation, retaining or releasing heat when needed.

### Myform Regen

Consisting of an innovative molecular structure that makes it very elastic and non-reactive to ambient temperature, this material gives constant performance throughout the year. Myform Regen guarantees comfort in any sleeping position. The elasticity of the material aids body movement during sleep, without compromising its ergonomic properties.

### **Technology**

Myform Memory Air

This technology is designed to offer the optimum combination of comfort and breathability. The innovative molecular structure allows Myform Memory Air to adapt very precisely to the shape of the body, adjusting the degree of support and the elastic reaction on the basis of demand, while the high porosity ensures the correct movement of air for cool sleeping.

### Myform Extension

Thanks to its capacity for support, this material offers maximum elasticity in a balanced way, and ensures easy movement in sleep, resulting in excellent lasting comfort. Furthermore, the material is ergonomically stable in terms of external temperature.

### Myform Air

Myform Air is designed for use in warmer seasons or for those who need extra breathability during sleep. The large number of channels created within Myform Air ensure the passage of air in any situation, and maintain the highest level of hygiene.