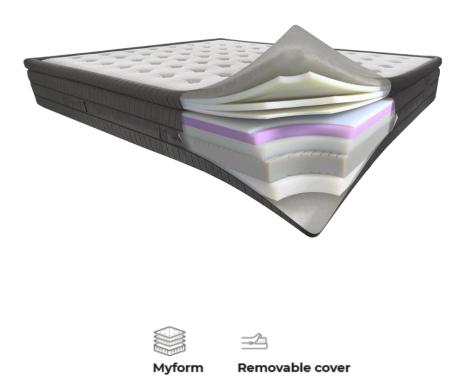

### **ORIGIN MATTRESS**

Removable cover

-2

## **ORIGIN MATTRESS**

Myform

Removable cover

-2

**Bottom Coating** 

Fabric: Cotton, Polyester microfibre