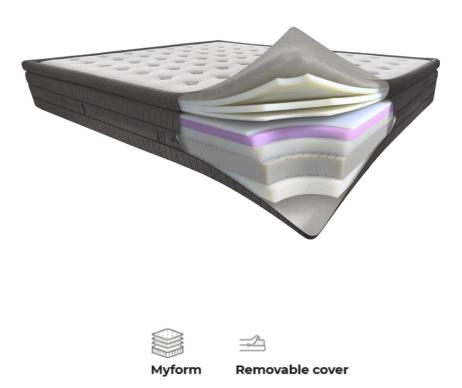

### **ORIGIN MATTRESS**

Removable cover

-2

## **ORIGIN MATTRESS**

Myform

Removable cover

-2

**Bottom Coating** 

Fabric: Cotton, Polyester microfibre