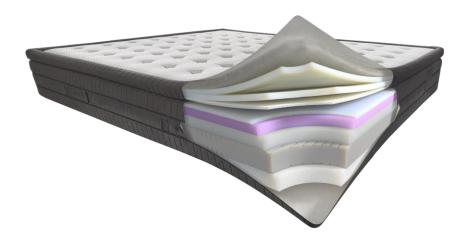

### Top Coating

Fabric: Viscose and Polyester Microfibre

Padding: Silk, Cotton, Ingeo, Myform Extension Extra Soft

Fabric: High-resistance fabric