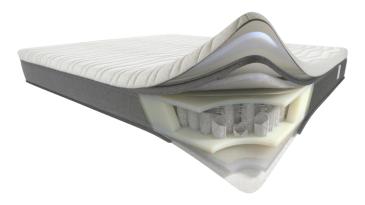

#### **Technology**

#### Standard box

Reinforcement perimeter structure ideal to allow the springs to always function perpendicular to the resting plane.

#### Next spring system

This system features springs enclosed in individual pockets and assembled in an arrangement of seven different areas in terms of spring density: higher where more support is needed and lower in other areas. The Next spring system distributes the pressure of the body on the mattress evenly, giving superior ergonomics and ensuring high-quality sleep night after night.