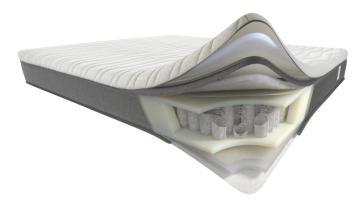

# **RUBINO MATTRESS**

**Bottom Coating** 

Fabric: Polyester microfibre

Padding: Polyester microfibre