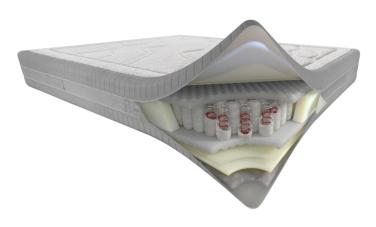

#### Box with Physiomassage

Ideal reinforcement structure to allow the springs to always function perpendicular to the resting plane. The particular shaping with differentiated Fisiomassage zones, placed above and below the box, improves air circulation inside the mattress, increasing the welcome and overall comfort.

#### Twin spring system

A system of independent pocket springs featuring a twin concentric coil that provides the ideal balanced support for any body type and in any sleeping position. The external spring guarantees comfort and ergonomics; the inner one gives increased support in response to greater body pressure on the mattress. The springs are distributed over seven different areas, each calibrated to adapt to the pressure of the body and offering progressive yield on the basis of the points of contact.