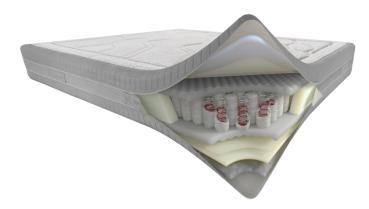

#### Box with Physiomassage

Ideal reinforcement structure to allow the springs to always function perpendicular to the resting plane. The particular shaping with differentiated Fisiomassage zones, placed above and below the box, improves air circulation inside the mattress, increasing the welcome and overall comfort.

#### Twin spring system

A system of independent pocket springs featuring a twin concentric coil that provides the ideal balanced support for any body type and in any sleeping position. The external spring guarantees comfort and ergonomics; the inner one gives increased support in response to greater body pressure on the mattress. The springs are distributed over seven different areas, each calibrated to adapt to the pressure of the body and offering progressive yield on the basis of the points of contact.