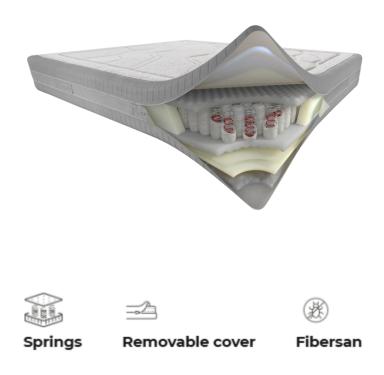

#### Box with Physiomassage

Ideal reinforcement structure to allow the springs to always function perpendicular to the resting plane. The particular shaping with differentiated Fisiomassage zones, placed above and below the box, improves air circulation inside the mattress, increasing the welcome and overall comfort.

#### Twin spring system

A system of independent pocket springs featuring a twin concentric coil that provides the ideal balanced support for any body type and in any sleeping position. The external spring guarantees comfort and ergonomics; the inner one gives increased support in response to greater body pressure on the mattress. The springs are distributed over seven different areas, each calibrated to adapt to the pressure of the body and offering progressive yield on the basis of the points of contact.

## LEVANT MATTRESS

Springs

**Removable cover** 

Fibersan