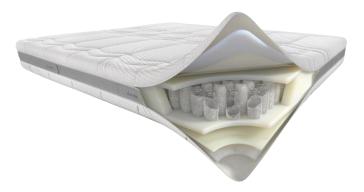

#### Top Coating

Fabric: Viscose, Polyester microfibre

Padding: Myform Memory

Fabric: High-resistance fabric

#### Standard box

Reinforcement perimeter structure ideal to allow the springs to always function perpendicular to the resting plane.

Next spring system

This system features springs enclosed in individual pockets and assembled in an arrangement of seven different areas in terms of spring density: higher where more support is needed and lower in other areas. The Next spring system distributes the pressure of the body on the mattress evenly, giving superior ergonomics and ensuring high-quality sleep night after night.

### **Bottom Coating**

Fabric: Viscose, Polyester microfibre Padding: Polyester microfibre Padding: Myform Extension Extra Soft Fabric: High-resistance fabric