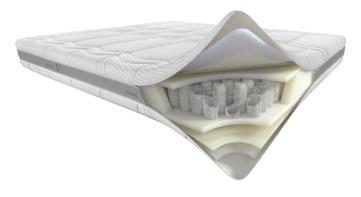

#### Top Coating

Fabric: Viscose, Polyester microfibre

Padding: Myform Memory

Fabric: High-resistance fabric

#### Standard box

Reinforcement perimeter structure ideal to allow the springs to always function perpendicular to the resting plane.

Next spring system

This system features springs enclosed in individual pockets and assembled in an arrangement of seven different areas in terms of spring density: higher where more support is needed and lower in other areas. The Next spring system distributes the pressure of the body on the mattress evenly, giving superior ergonomics and ensuring high-quality sleep night after night.

### **Bottom Coating**

Fabric: Viscose, Polyester microfibre Padding: Polyester microfibre Padding: Myform Extension Extra Soft Fabric: High-resistance fabric