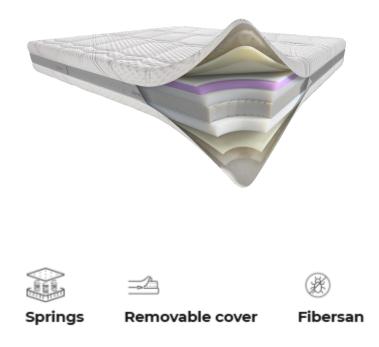

### **EVOKE MATTRESS**

Springs

**Removable cover** 

Fibersan

### Top Coating

Fabric: Viscose, Polyester microfibre

Padding: Bamboo fibre, Polyester microfibre

Padding: Myform Extension Extra Soft

#### **Bottom Coating**

Fabric: Viscose, Polyester microfibre Padding: Bamboo fibre, Polyester microfibre Padding: Myform Extension Extra Soft Fabric: High-resistance fabric