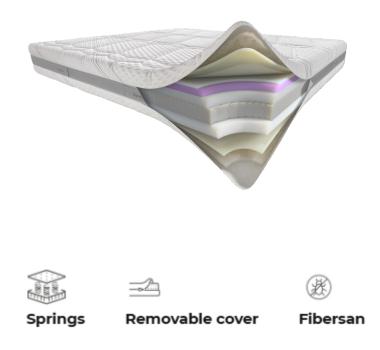

### **EVOKE MATTRESS**

Springs

**Removable cover** 

Fibersan

### Top Coating

Fabric: Viscose, Polyester microfibre

Padding: Bamboo fibre, Polyester microfibre

Padding: Myform Extension Extra Soft

#### **Bottom Coating**

Fabric: Viscose, Polyester microfibre Padding: Bamboo fibre, Polyester microfibre Padding: Myform Extension Extra Soft Fabric: High-resistance fabric