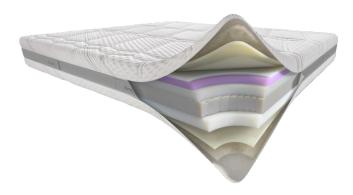

### Top Coating

Fabric: Viscose, Polyester microfibre

Padding: Bamboo fibre, Polyester microfibre

Padding: Myform Extension Extra Soft

#### Myform Memory Clima

The material stabilises the temperature of the body in contact with the mattress. It ensures constant heat regulation, retaining or releasing heat when needed.

#### Myform Regen

Consisting of an innovative molecular structure that makes it very elastic and non-reactive to ambient temperature, this material gives constant performance throughout the year. Myform Regen guarantees comfort in any sleeping position. The elasticity of the material aids body movement during sleep, without compromising its ergonomic properties.

#### Myform Memory Air

This technology is designed to offer the optimum combination of comfort and breathability. The innovative molecular structure allows Myform Memory Air to adapt very precisely to the shape of the body, adjusting the degree of support and the elastic reaction on the basis of demand, while the high porosity ensures the correct movement of air for cool sleeping.

#### Myform Extension

Thanks to its capacity for support, this material offers maximum elasticity in a balanced way, and ensures easy movement in sleep, resulting in excellent lasting comfort. Furthermore, the material is ergonomically stable in terms of external temperature.

#### Myform Air

Myform Air is designed for use in warmer seasons or for those who need extra breathability during sleep. The large number of channels created within Myform Air ensure the passage of air in any situation, and maintain the highest level of hygiene.

#### **Bottom Coating**

Fabric: Viscose, Polyester microfibre Padding: Bamboo fibre, Polyester microfibre Padding: Myform Extension Extra Soft Fabric: High-resistance fabric