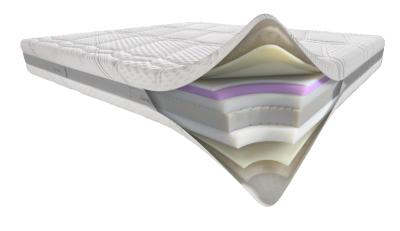

### Top Coating

Fabric: Viscose, Polyester microfibre

Padding: Bamboo fibre, Polyester microfibre

Padding: Myform Extension Extra Soft

#### **Bottom Coating**

Fabric: Viscose, Polyester microfibre Padding: Bamboo fibre, Polyester microfibre Padding: Myform Extension Extra Soft Fabric: High-resistance fabric