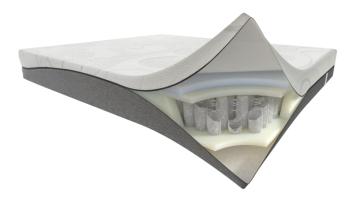

#### <u>Height</u>

23 cm

#### **Top Coating**

Fabric: Viscose and Polyester Microfibre

#### **Technology**

Next spring system

This system features springs enclosed in individual pockets and assembled in an arrangement of seven different areas in terms of spring density: higher where more support is needed and lower in other areas. The Next spring system distributes the pressure of the body on the mattress evenly, giving superior ergonomics and ensuring high-quality sleep night after night.

## **CORALLO MATTRESS**

**Bottom Coating** 

Fabric: Polyester microfibre