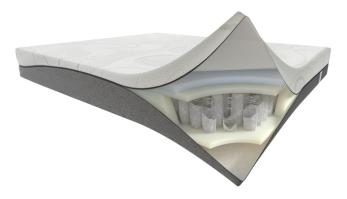

#### <u>Height</u>

23 cm

#### **Top Coating**

Fabric: Viscose and Polyester Microfibre

#### **Technology**

Next spring system

This system features springs enclosed in individual pockets and assembled in an arrangement of seven different areas in terms of spring density: higher where more support is needed and lower in other areas. The Next spring system distributes the pressure of the body on the mattress evenly, giving superior ergonomics and ensuring high-quality sleep night after night.

## **CORALLO MATTRESS**

**Bottom Coating** 

Fabric: Polyester microfibre