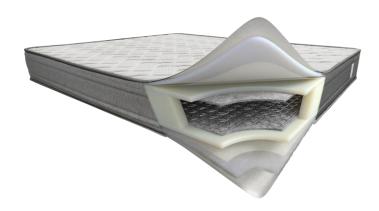

#### **Top Coating**

Fabric: Polyester microfibre

Padding: Myform Memory

#### **Technology**

Standard box

Reinforcement perimeter structure ideal to allow the springs to always function perpendicular to the resting plane.

LFK spring system

An interconnected system consisting of cylindrical springs that ensure excellent support, great elasticity and - thanks to their compact size - ergonomically accurate reactivity wherever the body is in contact with the mattress. The springs are solid and resistent, and connected to each other by spirals running transversely through the mattress. The connection system joining the springs makes the whole mattress robust and durable.

## **Bottom Coating**

Fabric: Polyester microfibre

Padding: Polyester microfibre