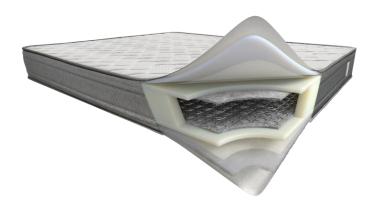

#### **Top Coating**

Fabric: Polyester microfibre

Padding: Myform Memory

#### **Technology**

Standard box

Reinforcement perimeter structure ideal to allow the springs to always function perpendicular to the resting plane.

LFK spring system

An interconnected system consisting of cylindrical springs that ensure excellent support, great elasticity and - thanks to their compact size - ergonomically accurate reactivity wherever the body is in contact with the mattress. The springs are solid and resistent, and connected to each other by spirals running transversely through the mattress. The connection system joining the springs makes the whole mattress robust and durable.

## **Bottom Coating**

Fabric: Polyester microfibre

Padding: Polyester microfibre