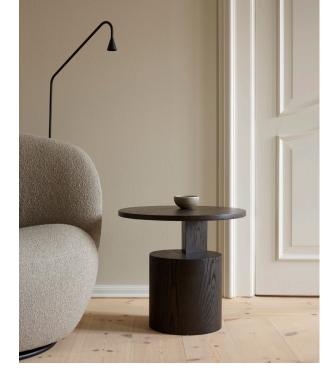

# Wedge / A spark of playful ingenuity

With a shape that resembles an elevated cake wedge, the design's focus is on the dynamic, sculptural base that offers stability and a striking visual element in any space. Available in two sizes, the table can either command the spotlight as a standalone piece or synergise in a pairing, adapting seamlessly to an array of interior styles.

#### MATERIAL

Oak veneered MDF Black stained Dark brown stained