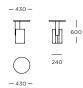

mbles an elevated cake wedge, the design's focus is on the dynamic, sculptural base that offers stability and a striking visual element in any space. Available in two sizes, the table can either command the spotlight as a standalone piece or synergise in a pairing, adapting seamlessly to an array of interior styles.

#### **DESIGNER**

Note Design Studio

#### **CATEGORY**

Side tables

### **ASSEMBLY**

Follow assembly instructions for mounting of table

#### MATERIAL

Oak veneered MDF Black stained Dark brown stained



#### MAINTENANCE

Clean with damp cloth. To ensure the longevity of your product, please follow our care and maintenance guides. All guides can be downloaded at wendelbo.com/care

#### WARRANTY

5 years



# Wedge

## Side table | Low

- 480 - I 450

# Side table | High