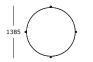

985

Coffee table

Round, extra large

500

— 500 — Ħ

Side table

Round, small

585