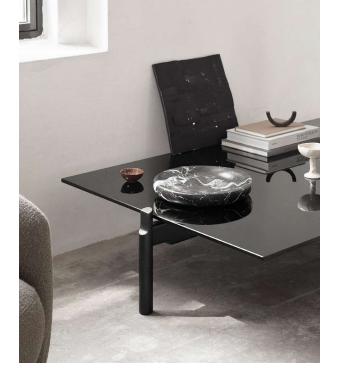

## Notch / Well-crafted graphic character

Offered in seven sizes and shapes - spanning round, square, and rectangular outlines - the Notch table series is distinguished by a striking graphic character accentuating the components' inherent qualities. The semi-transparent tabletop is resting atop a frame in black stained oak, highlighted by remarkable notched cabinet maker details.

#### MATERIAL TOP

Tempered glass: Black

MATERIAL BASE

Black stained solid oak