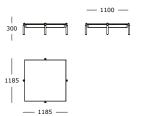

### Coffee table

Coffee table

— 900 —

FP

Coffee table Round, medium

— 900 —

. .

400

985

Coffee table

Round, extra large

500

— 500 — Ħ

Side table

Round, small

585