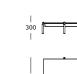

### Coffee table

Coffee table

— 900 —

FP

Coffee table Round, medium

— 900 —

. .

400

985

Coffee table

Round, extra large

500

— 500 — Ħ

Side table

Round, small

585