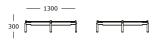

### Coffee table

Coffee table

— 900 —

FP

Coffee table Round, medium

— 900 —

. .

400

985

Coffee table

Round, extra large

500

— 500 — Ħ

Side table

Round, small

585