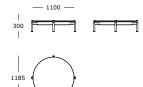

### Coffee table

Coffee table

— 900 —

FP

Coffee table Round, medium

— 900 —

. .

400

985

Coffee table

Round, extra large

500

— 500 — Ħ

Side table

Round, small

585