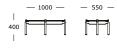

### Coffee table

Coffee table

— 900 —

FP

Coffee table Round, medium

— 900 —

. .

400