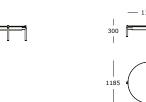

### Coffee table

Coffee table

— 900 —

FP

Coffee table Round, medium

— 900 —

. .

400

985

Coffee table

Round, extra large

500

— 500 — Ħ

Side table

Round, small

585