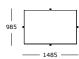

### Coffee table

Coffee table

— 900 —

FP

Coffee table Round, medium

— 900 —

. .

400

985

Coffee table

Round, extra large

500

— 500 — Ħ

Side table

Round, small

585