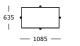

985

Coffee table

Round, extra large

500

— 500 — Ħ

Side table

Round, small

585