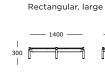

### Coffee table

Coffee table

— 900 —

FP

Coffee table Round, medium

— 900 —

. .

400