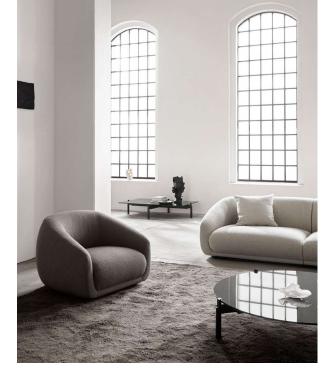

# Montholon / Haven of reverie and well-being

Resting atop a recessed base, the corpus of the Montholon design seemingly soars above ground, prompting a lighter sentiment to the voluminous proportions while awakening the senses with inviting curves and the soothing softness of tactile topography.