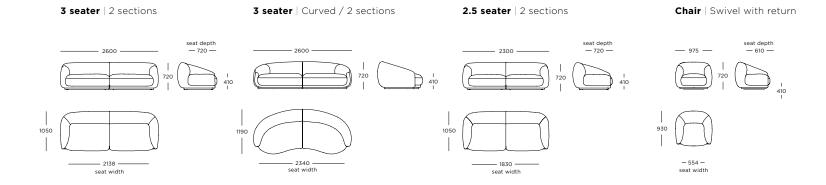

nd, prompting a lighter sentiment to the voluminous proportions while awakening the senses with inviting curves and the soothing softness of tactile topography.

#### **DESIGNER**

Tristan Lohner

#### **CATEGORY**

Sofas Lounge chairs

#### **ASSEMBLY**

Assembled upon receipt

#### BASE

Black stained solid oak

#### STRUCTURE INTERIOR

Solid wood and plywood

#### STRUCTURE PADDING

High-resilient, poluyurethane foam

#### SEAT

High-resilient, variable density, poluyurethane foam

#### **BACK**

High-resilient, variable density, poluyurethane foam with dacron padding

#### COVER

Fixed

#### MAINTENANCE

To ensure the longevity of your product, please follow our care and maintenance guides. All guides can be downloaded at wendelbo.com/care

#### WARRANTY

5 years

### W

## Montholon