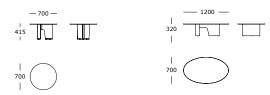

lhouette

Symbolic, archaic references and a sculptural silhouette define the Glyph table series. A slightly translucent tabletop in black-tinted tempered glass appears to be floating while revealing the characteristic cross-sectional view of the base components in black-stained oak veneer.

### **DESIGNER**

Hoffmann Kahleyss Design

### **CATEGORY**

Tables

### **ASSEMBLY**

Follow assembly instructions for mounting of tabletop

### **TABLETOP**

Tempered glass: Tinted black with mounted metal plate



### BASE

Black stained oak veneer



### MAINTENANCE

Clean with damp cloth. To ensure the longevity of your product, please follow our care and maintenance guides. All guides can be downloaded at wendelbo.com/care

### WARRANTY

5 years

### Glyph

Occasional table

Coffee table, oval