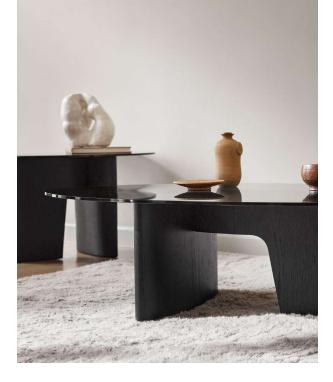

# Glyph / Deciphering a symbolic silhouette

Symbolic, archaic references and a sculptural silhouette define the Glyph table series. A slightly translucent tabletop in black-tinted tempered glass appears to be floating while revealing the characteristic cross-sectional view of the base components in black-stained oak veneer.

### **TABLETOP**

Tempered glass: Tinted black with mounted metal plate

### BASE

Black stained oak veneer