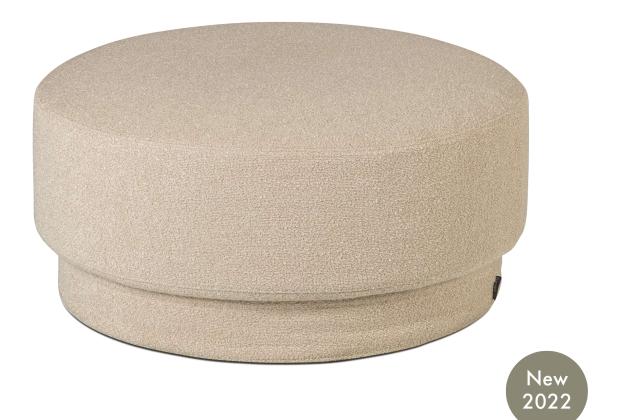

# Cork

| Drawings                  | Configuration                                                                               |
|---------------------------|---------------------------------------------------------------------------------------------|
| $\bigcirc$                | Footstool Small<br>W • D • H <sup>+</sup> 50x50x45 cm<br>0.13 m <sup>3</sup> Weight: 4.5 kg |
|                           | Footstool Big<br>W • D • H* 80x80x38 cm<br>0.27 m <sup>3</sup> Weight: 7 kg                 |
| *Note that the dimensions | may differ +/-3% depending on upholstery and combination.                                   |