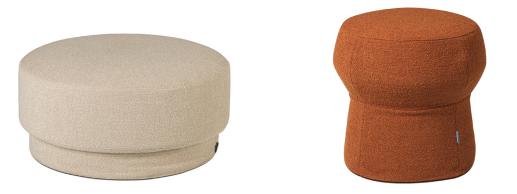

# Cork

| Drawings                  | Configuration                                                                               |
|---------------------------|---------------------------------------------------------------------------------------------|
| $\bigcirc$                | Footstool Small<br>W • D • H <sup>+</sup> 50x50x45 cm<br>0.13 m <sup>3</sup> Weight: 4.5 kg |
|                           | Footstool Big<br>W • D • H* 80x80x38 cm<br>0.27 m <sup>3</sup> Weight: 7 kg                 |
| *Note that the dimensions | may differ +/-3% depending on upholstery and combination.                                   |