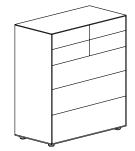

#### 1. Measurements

H 36 cm
W 41 / 50 / 60 cm
D 42 cm

H 117 cm W 50 / 60 cm D 42 cm

H 71 cm
W 100 cm
D 42 cm

H 71 cmW 119 cmD 42 cm

**H** 103 cm**W** 82 cm**D** 42 cm