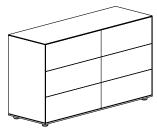

#### 1. Measurements

H 36 cm
W 41 / 50 / 60 cm
D 42 cm

H 117 cm W 50 / 60 cm D 42 cm

H 71 cm
W 100 cm
D 42 cm

H 71 cmW 119 cmD 42 cm

**H** 103 cm**W** 82 cm**D** 42 cm