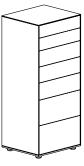

#### 1. Measurements

H 36 cm
W 41 / 50 / 60 cm
D 42 cm

H 117 cm W 50 / 60 cm D 42 cm

H 71 cm
W 100 cm
D 42 cm

H 71 cmW 119 cmD 42 cm

**H** 103 cm**W** 82 cm**D** 42 cm