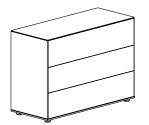

#### 1. Measurements

H 36 cm
W 41 / 50 / 60 cm
D 42 cm

H 117 cm W 50 / 60 cm D 42 cm

H 71 cm
W 100 cm
D 42 cm

H 71 cmW 119 cmD 42 cm

**H** 103 cm**W** 82 cm**D** 42 cm