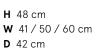

#### 1. Measurements

H 36 cm
W 41 / 50 / 60 cm
D 42 cm

H 117 cm W 50 / 60 cm D 42 cm

H 71 cm
W 100 cm
D 42 cm

H 71 cmW 119 cmD 42 cm

**H** 103 cm**W** 82 cm**D** 42 cm