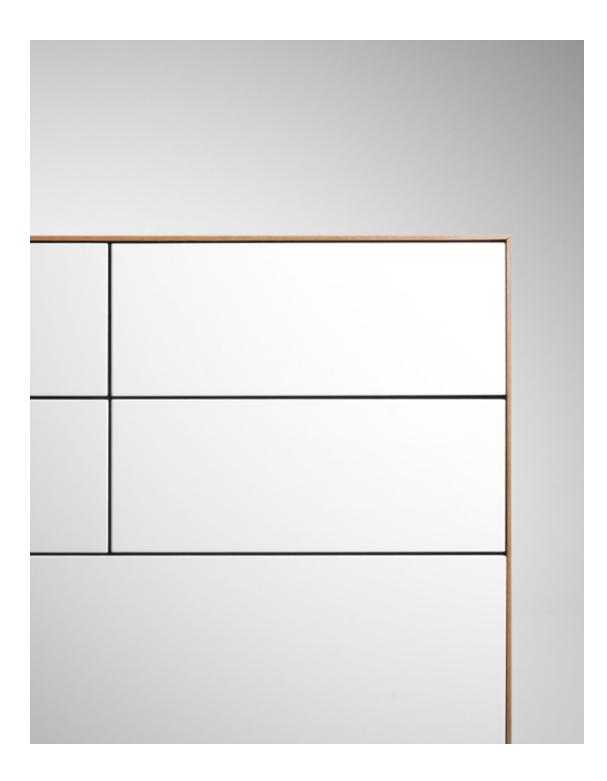

# Lauki Bedroom Collection

product data sheet 1901

1/3

**Model:** Lauki Bedroom **Manufactured in:** Spain-Europe (EU) **Designers:** Ibon Arrizabalaga The aesthetic subtlety of this collection draws you to it and invites you to touch and contemplate it. A thin half-centimeter frame envelopes the entire piece, outlining the push-to-open drawers that lend a touch of imagination and resolution to a design that is easy to admire yet difficult to materalise.

#### Structure and fronts:

**Wood:** Particleboard covered with natural wood veneer. Edges in wood veneer. Faces coated with UV cured acrylic and edges varnished with polyurethane.

**Lacquer:** Particleboard covered with DM. Base coat UV varnish and finished with acrylic lacquer.

#### Hardware:

Hettich tracks and Blum hingespart with guides. Both parts on aluminum rails.