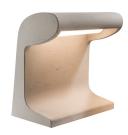

# BORNE BÉTON PETITE

Le Corbusier

Concrete indoor table lamp, conceived for the Unité d'habitation de Marseille and for Bhakra Dam, Sukhna Dam in India in 1952.

Each lamp is a handcrafted product: small aesthetic and finishing differences between one lamp and the other make them unique.