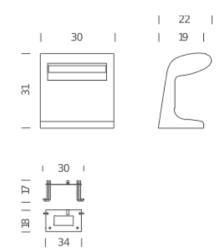

Net lamp weight 13,5 kg

Codes Structure
BBP LDW 21 concrete

**PACKAGE** 

Package 01 Dimension: 44x35x45 cm / Gross weight: 15 kg

Certificazioni

C€ EHI

Net lamp weight 13,5 kg

Codes Structure
BBP LDW 23 concrete

**PACKAGE** 

Package 01 Dimension: 44x35x45 cm / Gross weight: 15 kg

Certificazioni

CE IP44 ERI