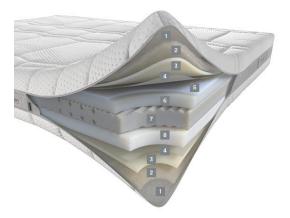

Hygiene certificate issued by Bureau Veritas

Standard 100 by Oeko-Tex® independent

control and certification system of the fabric sector

**LCA** - Life Cycle Assessment

- 1. Viscose and polyester microfibre fabric
- 2. Bamboo and polyester microfibre
- 3. Myform Extension Extra Soft
- 4. Highly resistant fabric
- 5. Myform Memory Clima cm 1
- 6. Myform Memory Air cm 4,5
- 7. Myform Extension cm 8
- 8. Myform Air cm 5,5