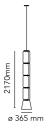

Cord Length 4000 mm

Materials Blown crystal, Die-cast aluminum

**Colors** F0272000 - Black

CE F 20 1P 1