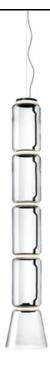

## Noctambule Suspension 4 Low Cylinder and Cone

by Konstantin Grcic , 2019

Hanging lamps consisting of interconnecting glass modules reaching a length of 3,2 mt.

(126.77") with 4 mt. (157.48") suspended power cable. Cylindrical and semi-spherical transparent blown glass structure, suspended die cast aluminium ring connector, hydroformed steel internal lateral arm and injection moulded optical opal silicone outer ring diffusers. The power supply unit within the ceiling rose can be used as a dimmer to adjust the light intensity by 10% to 100% in either direction by means of the 0-10/1-10V, PUSH, DALI control.