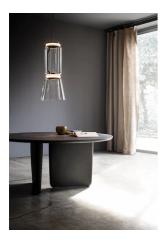

## Noctambule Suspension 4 Low Cylinder and Cone

by Konstantin Grcic , 2019

Hanging lamps consisting of interconnecting glass modules reaching a length of 3,2 mt.

(126.77") with 4 mt. (157.48") suspended power cable. Cylindrical and semi-spherical transparent blown glass structure, suspended die cast aluminium ring connector, hydroformed steel internal lateral arm and injection moulded optical opal silicone outer ring diffusers. The power supply unit within the ceiling rose can be used as a dimmer to adjust the light intensity by 10% to 100% in either direction by means of the 0-10/1-10V, PUSH, DALI control.