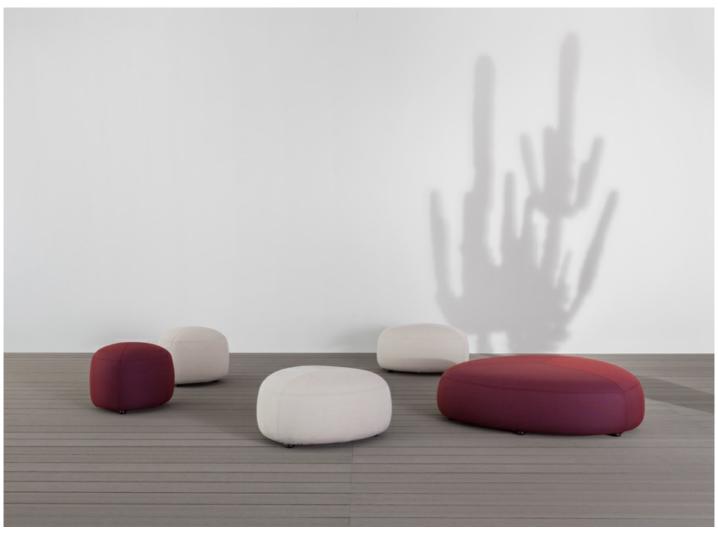

Anderssen & Voll | 2014

They were created among waves, and time and the wind have smoothed them and made them precious. Pebbles. And it is so wonderful to hold them and feel that nature and man love the same shapes. Anderssen & Voll have gone back to their childhood, and thinking of the pebbles they collected on beaches in Norway, they have designed a wonderful collection of poufs. They are the amazingly versatile KIPUs, which alternate in compositions thanks to an exciting variety of shapes and colours. Relaxation, comfort and energy. One pebble after another, like walking on water.

## ED06 | Mini pouf 48x48 H45 👛

# ED01 | Small pouf 57x57 H45 🐣

## ED02 | Medium pouf 80x80 H40 👛

## ED04 | Medium pouf 80x80 H45

## ED03 | Large pouf 130x130 H36 🐣

## ED05 | Large pouf 130x130 H45 👛