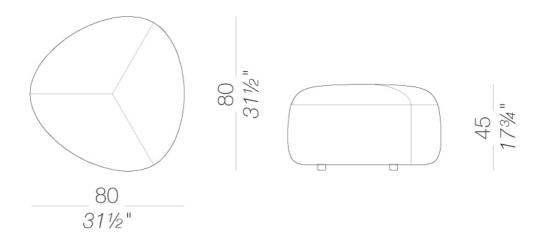

Anderssen & Voll | 2014





They were created among waves, and time and the wind have smoothed them and made them precious. Pebbles. And it is so wonderful to hold them and feel that nature and man love the same shapes. Anderssen & Voll have gone back to their childhood, and thinking of the pebbles they collected on beaches in Norway, they have designed a wonderful collection of poufs. They are the amazingly versatile KIPUs, which alternate in compositions thanks to an exciting variety of shapes and colours. Relaxation, comfort and energy. One pebble after another, like walking on water.





#### Anderssen & Voll | 2014

## ED06 | Mini pouf 48x48 H45 👛





# ED01 | Small pouf 57x57 H45 🐣





## ED02 | Medium pouf 80x80 H40 👛





## ED04 | Medium pouf 80x80 H45





## ED03 | Large pouf 130x130 H36 🐣





## ED05 | Large pouf 130x130 H45 👛





#### Anderssen & Voll | 2014

#### upholstery







fabric Nattè



fabric Iris 24 Colors

#### consult the folder of materials for the range of colors and fabrics

#### use and maintenance instructions

Outdoor fabrics are lined unglued, therefore any creasing in the upholstery is an inevitable consequence of use and cannot be considered grounds for any claims. To prolong the life of the product, clean the surfaces regularly, dry them with a clean cloth and remove any stagnant water, especially if exposed in locations with a high level of humidity or a marine climate.

When not in use, we recommend storing in sheltered places and covering with waterproof protection. In this case, it is advisable to remove