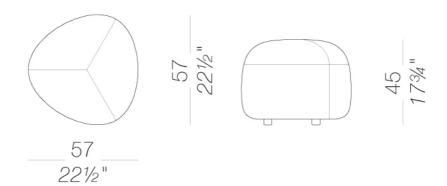

Anderssen & Voll | 2014





They were created among waves, and time and the wind have smoothed them and made them precious. Pebbles. And it is so wonderful to hold them and feel that nature and man love the same shapes. Anderssen & Voll have gone back to their childhood, and thinking of the pebbles they collected on beaches in Norway, they have designed a wonderful collection of poufs. They are the amazingly versatile KIPUs, which alternate in compositions thanks to an exciting variety of shapes and colours. Relaxation, comfort and energy. One pebble after another, like walking on water.





#### Anderssen & Voll | 2014

## ED06 | Mini pouf 48x48 H45 👛





# ED01 | Small pouf 57x57 H45 🐣





## ED02 | Medium pouf 80x80 H40 👛





## ED04 | Medium pouf 80x80 H45





## ED03 | Large pouf 130x130 H36 🐣





## ED05 | Large pouf 130x130 H45 👛





#### Anderssen & Voll | 2014

#### upholstery







fabric Nattè



fabric Iris 24 Colors

#### consult the folder of materials for the range of colors and fabrics

#### use and maintenance instructions

Outdoor fabrics are lined unglued, therefore any creasing in the upholstery is an inevitable consequence of use and cannot be considered grounds for any claims. To prolong the life of the product, clean the surfaces regularly, dry them with a clean cloth and remove any stagnant water, especially if exposed in locations with a high level of humidity or a marine climate.

When not in use, we recommend storing in sheltered places and