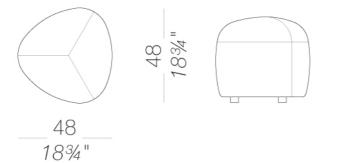

Anderssen & Voll | 2014





They were created among waves, and time and the wind have smoothed them and made them precious. Pebbles. And it is so wonderful to hold them and feel that nature and man love the same shapes. Anderssen & Voll have gone back to their childhood, and thinking of the pebbles they collected on beaches in Norway, they have designed a wonderful collection of poufs. They are the amazingly versatile KIPUs, which alternate in compositions thanks to an exciting variety of shapes and colours. Relaxation, comfort and energy. One pebble after another, like walking on water.





#### Anderssen & Voll | 2014

## ED06 | Mini pouf 48x48 H45 👛





# ED01 | Small pouf 57x57 H45 🐣





## ED02 | Medium pouf 80x80 H40 👛





## ED04 | Medium pouf 80x80 H45





## ED03 | Large pouf 130x130 H36 🐣





## ED05 | Large pouf 130x130 H45 👛





#### Anderssen & Voll | 2014

#### upholstery







fabric Nattè



fabric Iris 24 Colors

#### consult the folder of materials for the range of colors and fabrics

#### use and maintenance instructions

Outdoor fabrics are lined unglued, therefore any creasing in the upholstery is an inevitable consequence of use and cannot be considered grounds for any claims. To prolong the life of the product, clean the surfaces regularly, dry them with a clean cloth and remove any stagnant water, especially if exposed in locations with a high level of humidity or a marine climate.

When not in use, we recom