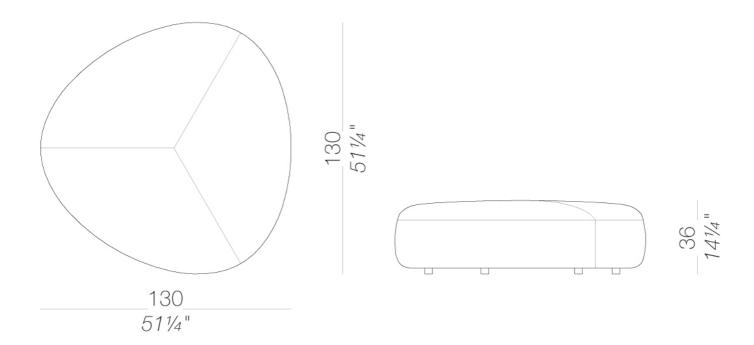

| 2014





They were created among waves, and time and the wind have smoothed them and made them precious. Pebbles. And it is so wonderful to hold them and feel that nature and man love the same shapes. Anderssen & Voll have gone back to their childhood, and thinking of the pebbles they collected on beaches in Norway, they have designed a wonderful collection of poufs. They are the amazingly versatile KIPUs, which alternate in compositions thanks to an exciting variety of shapes and colours. Relaxation, comfort and energy. One pebble after another, like walking on water.





#### Anderssen & Voll | 2014

## ED06 | Mini pouf 48x48 H45 👛





# ED01 | Small pouf 57x57 H45 🐣





## ED02 | Medium pouf 80x80 H40 👛





## ED04 | Medium pouf 80x80 H45





## ED03 | Large pouf 130x130 H36 🐣





## ED05 | Large pouf 130x130 H45 👛





#### Anderssen & Voll | 2014

#### upholstery







fabric Nattè



fabric Iris 24 Colors

#### consult the folder of materials for the range of colors and fabrics

#### use and maintenance instructions

Outdoor fabrics are lined unglued, therefore any creasing in the upholstery is an inevitable consequence of use and cannot be considered grounds for any claims. To prolong the life of the product, clean the surfaces regularly, dry them with a clean cloth and remove any stagnant water, especially if exposed in locations with a high level of humidity or a marine climate.

When not in use, we recommend storing in sheltered places and covering with waterproof protection. In this case, it is advisable to remove the cover and ventilate the product fre