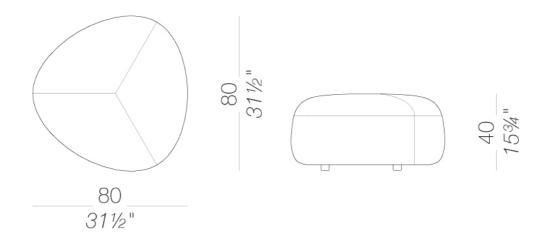

Anderssen & Voll | 2014





They were created among waves, and time and the wind have smoothed them and made them precious. Pebbles. And it is so wonderful to hold them and feel that nature and man love the same shapes. Anderssen & Voll have gone back to their childhood, and thinking of the pebbles they collected on beaches in Norway, they have designed a wonderful collection of poufs. They are the amazingly versatile KIPUs, which alternate in compositions thanks to an exciting variety of shapes and colours. Relaxation, comfort and energy. One pebble after another, like walking on water.





#### Anderssen & Voll | 2014

## ED06 | Mini pouf 48x48 H45 👛





# ED01 | Small pouf 57x57 H45 🐣





## ED02 | Medium pouf 80x80 H40 👛





## ED04 | Medium pouf 80x80 H45





## ED03 | Large pouf 130x130 H36 🐣





## ED05 | Large pouf 130x130 H45 👛





#### Anderssen & Voll | 2014

#### upholstery







fabric Nattè



fabric Iris 24 Colors

#### consult the folder of materials for the range of colors and fabrics

#### use and maintenance instructions

Outdoor fabrics are lined unglued, therefore any creasing in the upholstery is an inevitable consequence of use and cannot be considered grounds for any claims. To prolong the life of the product, clean the surfaces regularly, dry them with a clean cloth and remove any stagnant water, especially if exposed in locations with a high level of humidity or a marine climate.

When not in use, we recommend storing in sheltered places and covering with waterproof protection. In