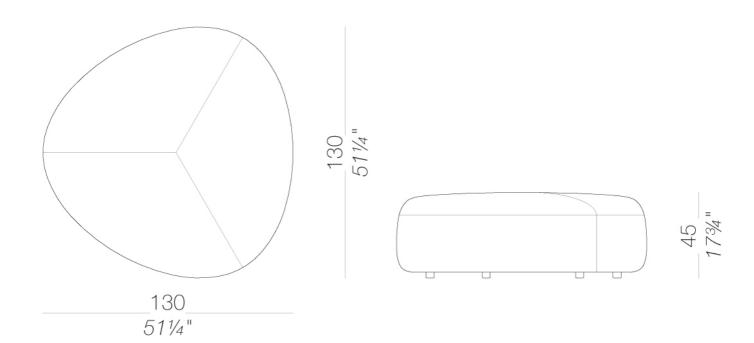

s, and time and the wind have smoothed them and made them precious. Pebbles. And it is so wonderful to hold them and feel that nature and man love the same shapes. Anderssen & Voll have gone back to their childhood, and thinking of the pebbles they collected on beaches in Norway, they have designed a wonderful collection of poufs. They are the amazingly versatile KIPUs, which alternate in compositions thanks to an exciting variety of shapes and colours. Relaxation, comfort and energy. One pebble after another, like walking on water.





#### Anderssen & Voll | 2014

## ED06 | Mini pouf 48x48 H45 👛





# ED01 | Small pouf 57x57 H45 🐣





## ED02 | Medium pouf 80x80 H40 👛





## ED04 | Medium pouf 80x80 H45





## ED03 | Large pouf 130x130 H36 🐣





## ED05 | Large pouf 130x130 H45 👛





#### Anderssen & Voll | 2014

#### upholstery







fabric Nattè



fabric Iris 24 Colors

#### consult the folder of materials for the range of colors and fabrics

#### use and maintenance instructions

Outdoor fabrics are lined unglued, therefore any creasing in the upholstery is an inevitable consequence of use and cannot be considered grounds for any claims. To prolong the life of the product, clean the surfaces regularly, dry them with a clean cloth and remove any stagnant water, especially if exposed in locations with a high level of humidity or a marine climate.

When not in use, we recommend storing in sheltered places and covering with waterproof protection. In this case, it is advisable to remove the cover and ventilate the product frequently and regularly to avoid the onset