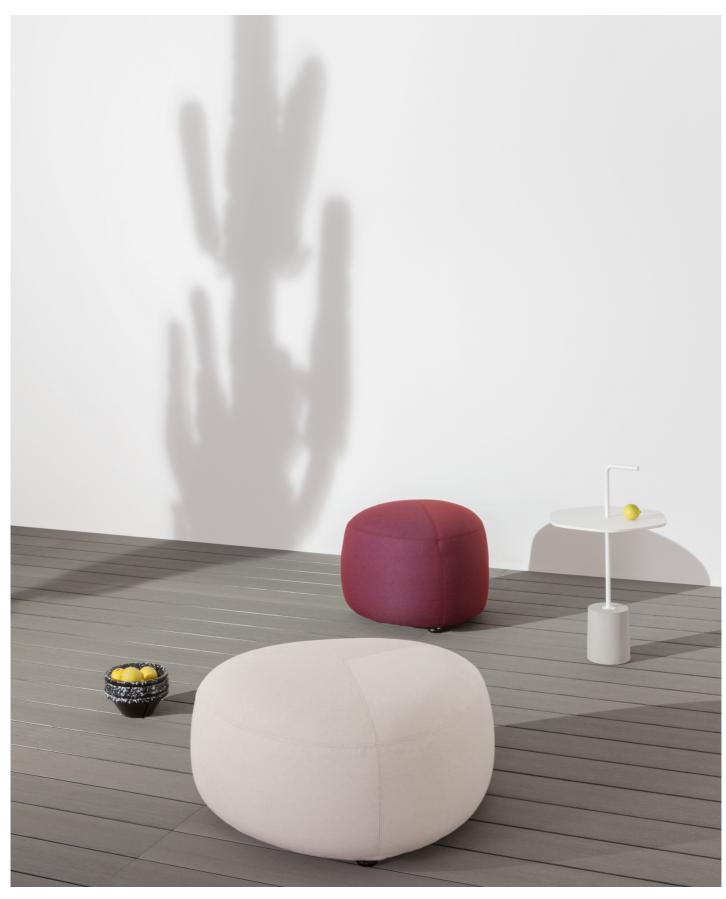

Anderssen & Voll | 2014

They were created among waves, and time and the wind have smoothed them and made them precious. Pebbles. And it is so wonderful to hold them and feel that nature and man love the same shapes. Anderssen & Voll have gone back to their childhood, and thinking of the pebbles they collected on beaches in Norway, they have designed a wonderful collection of poufs. They are the amazingly versatile KIPUs, which alternate in compositions thanks to an exciting variety of shapes and colours. Relaxation, comfort and energy. One pebble after another, like walking on water.

## ED06 | Mini pouf 48x48 H45 👛

## ED02 | Medium pouf 80x80 H40 👛

## ED04 | Medium pouf 80x80 H45

## ED05 | Large pouf 130x130 H45 👛