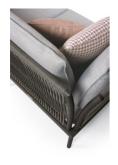

## Flash Set

Designed by Atmosphera Creative Lab

Flash is the modular sofa characterized by the hand-woven ropes in thermoplastic acrylic Teflon fiber, water-resistant and easy to clean. The material has a soft appeal and refined like textile weaves. It is characterized by its resistance to UV rays and to its drying speed. The finishes colors are ivory white and melange gray, with sandy-colored filaments. The table tops are characterized by a textured natural anthracite gray stone effect.

Cover available on request

White aluminium

Graphite aluminium

Rope al37.r12

Rope al44.R16T