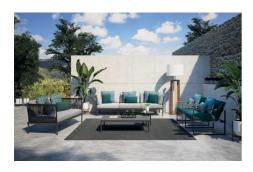

## Flash Set

Designed by Atmosphera Creative Lab

Flash is the modular sofa characterized by the hand-woven ropes in thermoplastic acrylic Teflon fiber, water-resistant and easy to clean. The material has a soft appeal and refined like textile weaves. It is characterized by its resistance to UV rays and to its drying speed. The finishes colors are ivory white and melange gray, with sandy-colored filaments. The table tops are characterized by a textured natural anthracite gray stone effect.