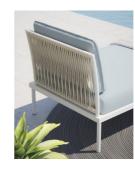

## Flash Set

Designed by Atmosphera Creative Lab

Flash is the modular sofa characterized by the hand-woven ropes in thermoplastic acrylic Teflon fiber, water-resistant and easy to clean. The material has a soft appeal and refined like textile weaves. It is characterized by its resistance to UV rays and to its drying speed. The finishes colors are ivory white and melange gray, with sandy-colored filaments. The table tops are characterized by a textured natural anthracite gray stone effect.

Cover available on request

White aluminium

Graphite aluminium

Rope al37.r12

Rope al44.R16T