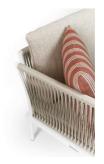

## Flash Set

Designed by Atmosphera Creative Lab

Flash is the modular sofa characterized by the hand-woven ropes in thermoplastic acrylic Teflon fiber, water-resistant and easy to clean. The material has a soft appeal and refined like textile weaves. It is characterized by its resistance to UV rays and to its drying speed. The finishes colors are ivory white and melange gray, with sandy-colored filaments. The table tops are characterized by a textured natural anthracite gray stone effect.

Cover available on request

White aluminium

Graphite aluminium

Rope al37.r12

Rope al44.R16T