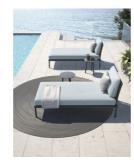

## Flash Set

Designed by Atmosphera Creative Lab

Flash is the modular sofa characterized by the hand-woven ropes in thermoplastic acrylic Teflon fiber, water-resistant and easy to clean. The material has a soft appeal and refined like textile weaves. It is characterized by its resistance to UV rays and to its drying speed. The finishes colors are ivory white and melange gray, with sandy-colored filaments. The table tops are characterized by a textured natural anthracite gray stone effect.