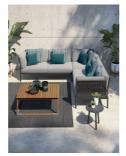

## Flash Set

Designed by Atmosphera Creative Lab

Flash is the modular sofa characterized by the hand-woven ropes in thermoplastic acrylic Teflon fiber, water-resistant and easy to clean. The material has a soft appeal and refined like textile weaves. It is characterized by its resistance to UV rays and to its drying speed. The finishes colors are ivory white and melange gray, with sandy-colored filaments. The table tops are characterized by a textured natural anthracite gray stone effect.

## Modules available