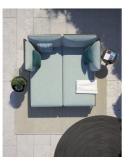

## ATMOSPHERA





SOFA

## Flash Set

Designed by Atmosphera Creative Lab

Flash is the modular sofa characterized by the hand-woven ropes in thermoplastic acrylic Teflon fiber, water-resistant and easy to clean. The material has a soft appeal and refined like textile weaves. It is characterized by its resistance to UV rays and to its drying speed. The finishes colors are ivory white and melange gray, with sandy-colored filaments. The table tops are characterized by a textured natural anthracite gray stone effect.

Cover available on request



White aluminium



Graphite aluminium



Rope al37.r12



Rope al44.R16T

## Modules available