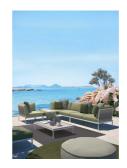

## Flash Set

Designed by Atmosphera Creative Lab

Flash is the modular sofa characterized by the hand-woven ropes in thermoplastic acrylic Teflon fiber, water-resistant and easy to clean. The material has a soft appeal and refined like textile weaves. It is characterized by its resistance to UV rays and to its drying speed. The finishes colors are ivory white and melange gray, with sandy-colored filaments. The table tops are characterized by a textured natural anthracite gray stone effect.