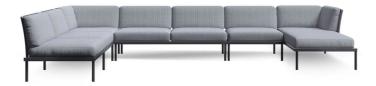

## Flash Set

Designed by Atmosphera Creative Lab

Flash is the modular sofa characterized by the hand-woven ropes in thermoplastic acrylic Teflon fiber, water-resistant and easy to clean. The material has a soft appeal and refined like textile weaves. It is characterized by its resistance to UV rays and to its drying speed. The finishes colors are ivory white and melange gray, with sandy-colored filaments. The table tops are characterized by a textured natural anthracite gray stone effect.

## Modules available