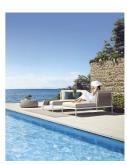

## Flash Set

Designed by Atmosphera Creative Lab

Flash is the modular sofa characterized by the hand-woven ropes in thermoplastic acrylic Teflon fiber, water-resistant and easy to clean. The material has a soft appeal and refined like textile weaves. It is characterized by its resistance to UV rays and to its drying speed. The finishes colors are ivory white and melange gray, with sandy-colored filaments. The table tops are characterized by a textured natural anthracite gray stone effect.