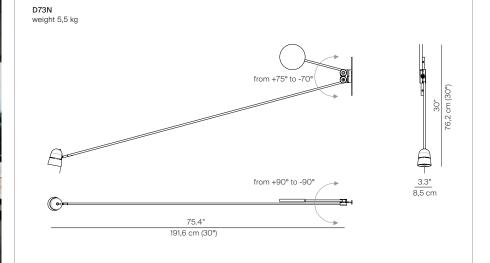

## COUNTERBALANCE

design Daniel Rybakken

| Туре:           | Wall                                                                                                                                                                                                                                                                                                                                                                                                                                                                    |
|-----------------|-------------------------------------------------------------------------------------------------------------------------------------------------------------------------------------------------------------------------------------------------------------------------------------------------------------------------------------------------------------------------------------------------------------------------------------------------------------------------|
| Light source:   | LED 16W 2700K <sup>(*)</sup> CRI 90 598 lm<br>step dimmer (0%/50%/100%)                                                                                                                                                                                                                                                                                                                                                                                                 |
| Product use:    | Indoor                                                                                                                                                                                                                                                                                                                                                                                                                                                                  |
| Materials:      | Head in aluminium, stem and counterweight in steel                                                                                                                                                                                                                                                                                                                                                                                                                      |
| Colors:         | Black, white                                                                                                                                                                                                                                                                                                                                                                                                                                                            |
| Description:    | An object that seems to defy the laws of physics.<br>Oriented at will in space, the essential counterbalance<br>led lamp evokes – with its variable posture – the dynamic<br>equilibrium of a sculptural mobile equipped with a fluid<br>balancing system using gear whells. The counterweight<br>compensates for the movements of the long arm and<br>ensures the stability of the diffuser. The lamp is made in<br>black painted steel, with a vaulted aluminium top. |
| Certification:  | ⑦ ♥ C €                                                                                                                                                                                                                                                                                                                                                                                                                                                                 |
| Reference code: | 1D73N0000001 black<br>1D73N0000003 white                                                                                                                                                                                                                                                                                                                                                                                                                                |