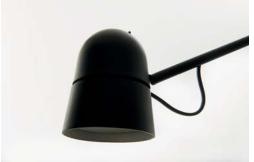

## COUNTERBALANCE

design Daniel Rybakken

| Туре:           | Wall                                                                                                                                                                                                                                                                                                                                                                                                                                                                    |
|-----------------|-------------------------------------------------------------------------------------------------------------------------------------------------------------------------------------------------------------------------------------------------------------------------------------------------------------------------------------------------------------------------------------------------------------------------------------------------------------------------|
| Light source:   | LED 16W 2700K <sup>(*)</sup> CRI 90 598 lm<br>step dimmer (0%/50%/100%)                                                                                                                                                                                                                                                                                                                                                                                                 |
| Product use:    | Indoor                                                                                                                                                                                                                                                                                                                                                                                                                                                                  |
| Materials:      | Head in aluminium, stem and counterweight in steel                                                                                                                                                                                                                                                                                                                                                                                                                      |
| Colors:         | Black, white                                                                                                                                                                                                                                                                                                                                                                                                                                                            |
| Description:    | An object that seems to defy the laws of physics.<br>Oriented at will in space, the essential counterbalance<br>led lamp evokes – with its variable posture – the dynamic<br>equilibrium of a sculptural mobile equipped with a fluid<br>balancing system using gear whells. The counterweight<br>compensates for the movements of the long arm and<br>ensures the stability of the diffuser. The lamp is made in<br>black painted steel, with a vaulted aluminium top. |
| Certification:  | ⑦ ♥ C €                                                                                                                                                                                                                                                                                                                                                                                                                                                                 |
| Reference code: | 1D73N0000001 black<br>1D73N0000003 white                                                                                                                                                                                                                                                                                                                                                                                                                                |