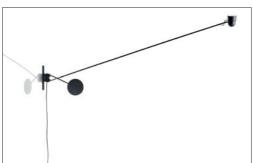

## COUNTERBALANCE

design Daniel Rybakken

| Туре:           | Wall                                                                                                                                                                                                                                                                                                                                                                                                                                                                    |
|-----------------|-------------------------------------------------------------------------------------------------------------------------------------------------------------------------------------------------------------------------------------------------------------------------------------------------------------------------------------------------------------------------------------------------------------------------------------------------------------------------|
| Light source:   | LED 16W 2700K <sup>(*)</sup> CRI 90 598 lm<br>step dimmer (0%/50%/100%)                                                                                                                                                                                                                                                                                                                                                                                                 |
| Product use:    | Indoor                                                                                                                                                                                                                                                                                                                                                                                                                                                                  |
| Materials:      | Head in aluminium, stem and counterweight in steel                                                                                                                                                                                                                                                                                                                                                                                                                      |
| Colors:         | Black, white                                                                                                                                                                                                                                                                                                                                                                                                                                                            |
| Description:    | An object that seems to defy the laws of physics.<br>Oriented at will in space, the essential counterbalance<br>led lamp evokes – with its variable posture – the dynamic<br>equilibrium of a sculptural mobile equipped with a fluid<br>balancing system using gear whells. The counterweight<br>compensates for the movements of the long arm and<br>ensures the stability of the diffuser. The lamp is made in<br>black painted steel, with a vaulted aluminium top. |
| Certification:  | ⑦ ♥ C €                                                                                                                                                                                                                                                                                                                                                                                                                                                                 |
| Reference code: | 1D73N0000001 black<br>1D73N0000003 white                                                                                                                                                                                                                                                                                                                                                                                                                                |