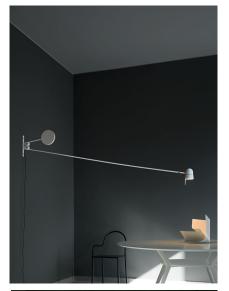

## COUNTERBALANCE

design Daniel Rybakken

| Туре:           | Wall                                                                                                                                                                                                                                                                                                                                                                                                                                                                    |
|-----------------|-------------------------------------------------------------------------------------------------------------------------------------------------------------------------------------------------------------------------------------------------------------------------------------------------------------------------------------------------------------------------------------------------------------------------------------------------------------------------|
| Light source:   | LED 16W 2700K <sup>(*)</sup> CRI 90 598 lm<br>step dimmer (0%/50%/100%)                                                                                                                                                                                                                                                                                                                                                                                                 |
| Product use:    | Indoor                                                                                                                                                                                                                                                                                                                                                                                                                                                                  |
| Materials:      | Head in aluminium, stem and counterweight in steel                                                                                                                                                                                                                                                                                                                                                                                                                      |
| Colors:         | Black, white                                                                                                                                                                                                                                                                                                                                                                                                                                                            |
| Description:    | An object that seems to defy the laws of physics.<br>Oriented at will in space, the essential counterbalance<br>led lamp evokes – with its variable posture – the dynamic<br>equilibrium of a sculptural mobile equipped with a fluid<br>balancing system using gear whells. The counterweight<br>compensates for the movements of the long arm and<br>ensures the stability of the diffuser. The lamp is made in<br>black painted steel, with a vaulted aluminium top. |
| Certification:  | ⑦ ♥ C €                                                                                                                                                                                                                                                                                                                                                                                                                                                                 |
| Reference code: | 1D73N0000001 black<br>1D73N0000003 white                                                                                                                                                                                                                                                                                                                                                                                                                                |