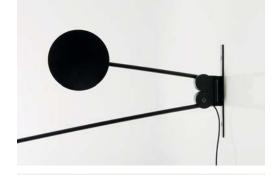

## COUNTERBALANCE

design Daniel Rybakken

| Туре:           | Wall                                                                                                                                                                                                                                                                                                                                                                                                                                                                    |
|-----------------|-------------------------------------------------------------------------------------------------------------------------------------------------------------------------------------------------------------------------------------------------------------------------------------------------------------------------------------------------------------------------------------------------------------------------------------------------------------------------|
| Light source:   | LED 16W 2700K <sup>(*)</sup> CRI 90 598 lm<br>step dimmer (0%/50%/100%)                                                                                                                                                                                                                                                                                                                                                                                                 |
| Product use:    | Indoor                                                                                                                                                                                                                                                                                                                                                                                                                                                                  |
| Materials:      | Head in aluminium, stem and counterweight in steel                                                                                                                                                                                                                                                                                                                                                                                                                      |
| Colors:         | Black, white                                                                                                                                                                                                                                                                                                                                                                                                                                                            |
| Description:    | An object that seems to defy the laws of physics.<br>Oriented at will in space, the essential counterbalance<br>led lamp evokes – with its variable posture – the dynamic<br>equilibrium of a sculptural mobile equipped with a fluid<br>balancing system using gear whells. The counterweight<br>compensates for the movements of the long arm and<br>ensures the stability of the diffuser. The lamp is made in<br>black painted steel, with a vaulted aluminium top. |
| Certification:  | ⑦ ♥ C €                                                                                                                                                                                                                                                                                                                                                                                                                                                                 |
| Reference code: | 1D73N0000001 black<br>1D73N0000003 white                                                                                                                                                                                                                                                                                                                                                                                                                                |