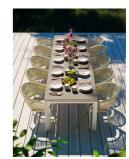

## **Bridge Extendible Table**

Designed by Atmosphera Creative Lab

The bridge is not just an engineering work or a frame for the landscape, but also a walkway towards the future, a link between cultural identities and the real sharing of different worlds. Bridge is born from the ispiration, it's an extendable aluminium table of the new collection, with stoneware top, available in 2 finishes, accomodates up to 12 guests.

Robust, minimal, and pratical: in one word, Bridge.

Cover available on request

**Size:** 220 - 280 - 340 x 111 x 78 cm **Weight:** 127 Kg **Volume:** 1,6 m3

White aluminium

Graphite aluminium

Gres noir belge ne 30 nat