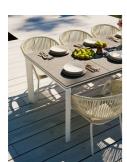

## **Bridge Extendible Table**

Designed by Atmosphera Creative Lab

The bridge is not just an engineering work or a frame for the landscape, but also a walkway towards the future, a link between cultural identities and the real sharing of different worlds. Bridge is born from the ispiration, it's an extendable aluminium table of the new collection, with stoneware top, available in 2 finishes, accomodates up to 12 guests.

Robust, minimal, and pratical: in one word, Bridge.

Cover available on request

**Size:** 220 - 280 - 340 x 111 x 78 cm **Weight:** 127 Kg **Volume:** 1,6 m3

White aluminium

Graphite aluminium

Gres noir belge ne 30 nat