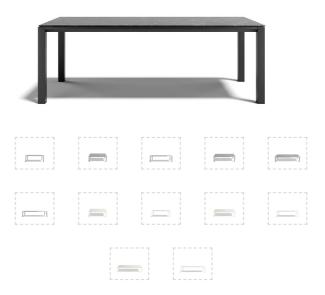

## **Bridge Extendible Table**

Designed by Atmosphera Creative Lab

The bridge is not just an engineering work or a frame for the landscape, but also a walkway towards the future, a link between cultural identities and the real sharing of different worlds. Bridge is born from the ispiration, it's an extendable aluminium table of the new collection, with stoneware top, available in 2 finishes, accomodates up to 12 guests.

Robust, minimal, and pratical: in one word, Bridge.

Cover available on request

**Size:** 220 - 280 - 340 x 111 x 78 cm **Weight:** 127 Kg **Volume:** 1,6 m3

White aluminium

Graphite aluminium

Gres noir belge ne 30 nat