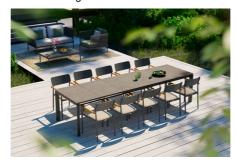

## **Bridge Extendible Table**

Designed by Atmosphera Creative Lab

The bridge is not just an engineering work or a frame for the landscape, but also a walkway towards the future, a link between cultural identities and the real sharing of different worlds. Bridge is born from the ispiration, it's an extendable aluminium table of the new collection, with stoneware top, available in 2 finishes, accomodates up to 12 guests.

Robust, minimal, and pratical: in one word, Bridge.

Cover available on request

**Size:** 220 - 280 - 340 x 111 x 78 cm **Weight:** 127 Kg **Volume:** 1,6 m3

White aluminium

Graphite aluminium

Gres noir belge ne 30 nat