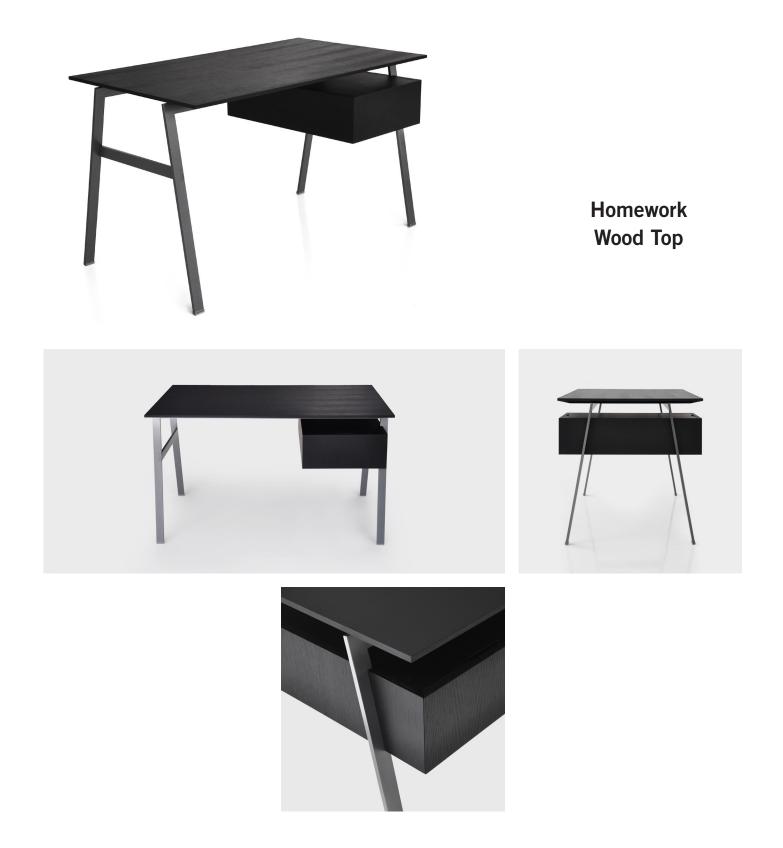

The popular Homework desk is now available with a Wood Top available in Walnut, Oak, Ebony, and a new finish: Black Oak. The wood top accompanies the veneered drawer cabinets of the same finish for an all-wood version of the desk.

The top itself is made with premium veneers and solid wood edging on an MDF substrate, and expertly painted with European clear matte lacquer.

The all-wood desk is equally attractive from all sides and ideal for the home or small office where a desk will be on view. Single, double, or file drawers are available, and can be configured to one-side or double-side desks according to individual needs. An innovative construction method allows the drawers to 'float' below the top giving visual lightness to the design while giving rigidity to the construction. The drawers include integrated cable management compartments large enough to neatly organize multiple cables and accessories.