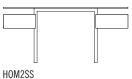

Homework Desk with 2 Single Drawers

HOM2DD Homework Desk with 2 Double Drawers

HOM2FD Homework Desk with File Drawer Left and Double Drawer Right