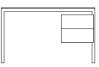

HOM1XS Homework Desk with Single Drawer Right

Homework Desk with Double Drawer Left

HOM1XD Homework Desk with Double Drawer Right

L 122cm x D 70cm x H 73cm L 48" x D 27 1/2" x H 28 1/2"

Wood Top - Walnut / White Oak / Black Oak Drawers - Walnut / White Oak / Black Oak Legs - Chrome / Gunmetal