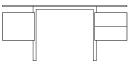

## HOM2DF

Homework Desk with Double Drawer Left and File Drawer Right

L 163cm x D 70cm x H 73cm L 64" x D 27 1/2" x H 28 1/2"

BEN Sen