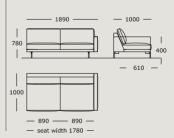

## EDGE V. 1

Module 16 2.5 seater, large, right arm

Module 17 2.5 seater, large

Module 18 2.5 seater, large, center

Module 19

Module 20 2.5 seater, large, right arm

Module 21

Module 22 3 seater, center

Module 23 3 seater, left arm

Module 24

Module 25

Module 26

Module 27

Module 28

Module 29

Module 30 Chaise long, right arm