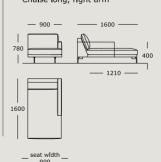

Module 23 3 seater, left arm

Module 24

Module 25

Module 26

Module 27

Module 28

Module 29

Module 30 Chaise long, right arm