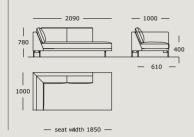

## EDGE V. 1

Module 31 End terminal, medium - right

Module 32 End terminal, medium - left

Module 33 End terminal, large - right

Module 34 End terminal, large - left

Module 35 Chair

Module 36 Corner

Module 37