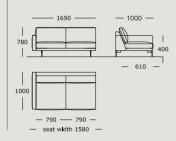

## EDGE V. 1

Module 16 2.5 seater, large, right arm

Module 17 2.5 seater, large

Module 18 2.5 seater, large, center

Module 19

Module 20 2.5 seater, large, right arm

Module 21

Module 22 3 seater, center

Module 23 3 seater, left arm

Module 24

Module 25

Module 26

Module 27

Module 28

Module 29

Module 30 Chaise long, right arm