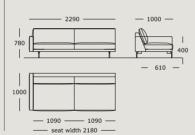

## EDGE V. 1

Module 16 2.5 seater, large, right arm

Module 17 2.5 seater, large

Module 18 2.5 seater, large, center

Module 19

Module 20 2.5 seater, large, right arm

Module 21

Module 22 3 seater, center

Module 23 3 seater, left arm

Module 24

Module 25

Module 26

Module 27

Module 28

Module 29

Module 30 Chaise long, right arm