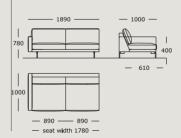

Module 8 2 seater, large, right arm

Module 11 2.5 seater, medium, left arm

Module 14 2.5 seater, center

Module 3 2 seater, small, left arm

Module 6

2 seater, large, center

Module 9

2.5 seater, medium

Module 12

2.5 seater, medlum, right arm

Module 15

2.5 seater, large, left arm