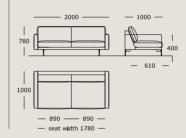

## EDGE V. 1

Module 16 2.5 seater, large, right arm

Module 17 2.5 seater, large

Module 18 2.5 seater, large, center

Module 19

Module 20 2.5 seater, large, right arm

Module 21

Module 22 3 seater, center

Module 23 3 seater, left arm

Module 24

Module 25

Module 26

Module 27

Module 28

Module 29

Module 30 Chaise long, right arm