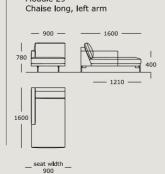

Module 23 3 seater, left arm

Module 24

Module 25

Module 26

Module 27

Module 28

Module 29

Module 30 Chaise long, right arm