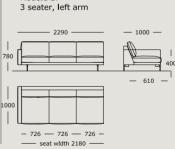

Module 23 3 seater, left arm

Module 24

Module 25

Module 26

Module 27

Module 28

Module 29

Module 30 Chaise long, right arm