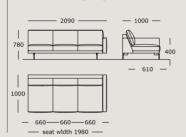

## EDGE V. 1

Module 4 2 seater, small, right arm

Module 7 2 seater, large, left arm

Module 10 2.5 seater, medlum, center

Module 13 2.5 seater, large

Module 2 2 seater, small, center

Module 5 2 seater, large

Module 8 2 seater, large, right arm

Module 11 2.5 seater, medium, left arm

Module 14 2.5 seater, center

Module 3 2 seater, small, left arm

Module 6

2 seater, large, center

Module 9

2.5 seater, medium