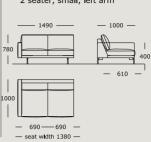

## EDGE V. 1

Module 4 2 seater, small, right arm

Module 7 2 seater, large, left arm

Module 10 2.5 seater, medlum, center

Module 13 2.5 seater, large

Module 2 2 seater, small, center

Module 5 2 seater, large