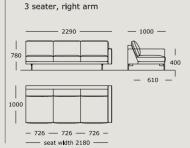

Module 23 3 seater, left arm

Module 24

Module 25

Module 26

Module 27

Module 28

Module 29

Module 30 Chaise long, right arm