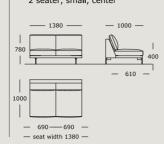

## EDGE V. 1

Module 4 2 seater, small, right arm

Module 7 2 seater, large, left arm

Module 10 2.5 seater, medlum, center

Module 13 2.5 seater, large

Module 2 2 seater, small, center

Module 5 2 seater, large