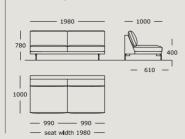

Module 12

2.5 seater, medlum, right arm

Module 15

2.5 seater, large, left arm

## EDGE V. 1

Module 16 2.5 seater, large, right arm

Module 17 2.5 seater, large

Module 18 2.5 seater, large, center

Module 19

Module 20 2.5 seater, large, right arm

Module 21

Module 22 3 seater, center