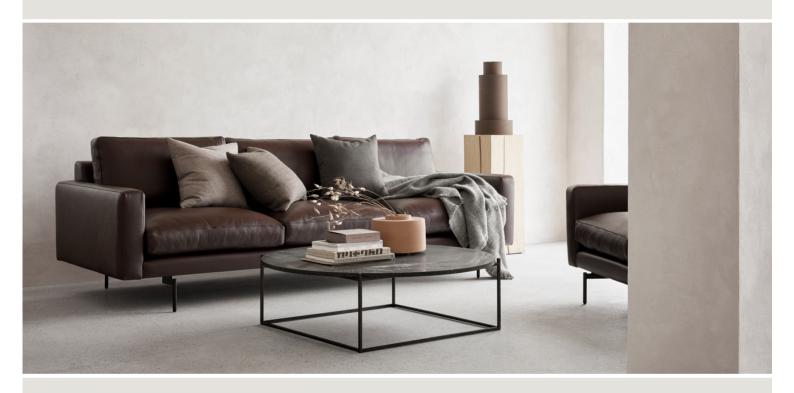

## WENDELBO

EDGE V. 1

**DESIGN BY** 

LARS WENDELBO

Edge is available in two depths 90 cm & 100 cm

TECHNICAL SPECIFICATIONS

STRUCTURE INTERIOR Frame made of solid wood and MDF with nozag spring system.

STRUCTURE PADDING High resilient, variable density polyurethane foam.

SEAT CUSHION High resilient, polyurethane seat cushion with a wrap of down/feather & ball fibers in a downproof cambric

divided into channels.

BACK Down/feathers & ball fibers in a downproof cambric divided into channels.

COVER Loose.

LEGS Brushed stainless steel/black powder coated.

MAINTENANCE We recommend shaking and fluffing-up the cushions regularly to maintain the shape. This should be done

after removing the cushions from the structure for improved air circulation. For maintenance of fabric and

leather, please contact your retailer.