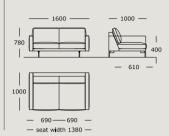

## EDGE V. 1

Module 4 2 seater, small, right arm

Module 7 2 seater, large, left arm

Module 10 2.5 seater, medlum, center

Module 13 2.5 seater, large

Module 2 2 seater, small, center

Module 5 2 seater, large

Module 8 2 seater, large, right arm

Module 11 2.5 seater, medium, left arm

Module 14 2.5 seater, center

Module 3 2 seater, small, left arm

Module 6

2 seater, large, center

Module 9

2.5 seater, medium