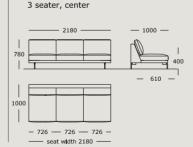

## EDGE V. 1

Module 16 2.5 seater, large, right arm

Module 17 2.5 seater, large

Module 18 2.5 seater, large, center

Module 19

Module 20 2.5 seater, large, right arm

Module 21

Module 22 3 seater, center