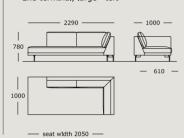

## EDGE V. 1

Module 31 End terminal, medium - right

Module 32 End terminal, medium - left

Module 33 End terminal, large - right

Module 34 End terminal, large - left

Module 35 Chair

Module 36 Corner

Module 37