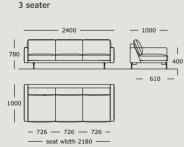

## EDGE V. 1

Module 16 2.5 seater, large, right arm

Module 17 2.5 seater, large

Module 18 2.5 seater, large, center

Module 19

Module 20 2.5 seater, large, right arm

Module 21

Module 22 3 seater, center