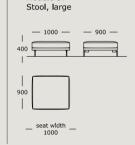

enter



Module 3 2 seater, small, left arm



Module 6

2 seater, large, center



Module 9

2.5 seater, medium



Module 12

2.5 seater, medlum, right arm



Module 15

2.5 seater, large, left arm



## EDGE V. 1

Module 16 2.5 seater, large, right arm



Module 17 2.5 seater, large



Module 18 2.5 seater, large, center



Module 19



Module 20 2.5 seater, large, right arm



Module 21



Module 22 3 seater, center



Module 23 3 seater, left arm



Module 24



Module 25



Module 26



Module 27



Module 28



Module 29



Module 30 Chaise long, right arm



## EDGE V. 1

Module 31 End terminal, medium - right



Module 32 End terminal, medium - left



Module 33 End terminal, large - right



Module 34 End terminal, large - left



Module 35 Chair



Module 36 Corner



Module 37



Module 38 Stool, medium