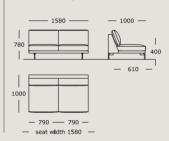

## EDGE V. 1

Module 4 2 seater, small, right arm

Module 7 2 seater, large, left arm

Module 10 2.5 seater, medlum, center

Module 13 2.5 seater, large

Module 2 2 seater, small, center

Module 5 2 seater, large

Module 8 2 seater, large, right arm

Module 11 2.5 seater, medium, left arm

Module 14 2.5 seater, center

Module 3 2 seater, small, left arm

Module 6

2 seater, large, center

Module 9

2.5 seater, medium

Module 12

2.5 seater, medlum, right arm

Module 15

2.5 seater, large, left arm