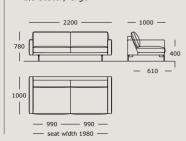

## EDGE V. 1

Module 16 2.5 seater, large, right arm

Module 17 2.5 seater, large

Module 18 2.5 seater, large, center

Module 19

Module 20 2.5 seater, large, right arm

Module 21

Module 22 3 seater, center

Module 23 3 seater, left arm

Module 24

Module 25

Module 26

Module 27

Module 28

Module 29

Module 30 Chaise long, right arm