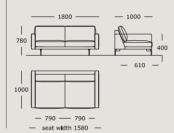

Module 8 2 seater, large, right arm

Module 11 2.5 seater, medium, left arm

Module 14 2.5 seater, center

Module 3 2 seater, small, left arm

Module 6

2 seater, large, center

Module 9

2.5 seater, medium