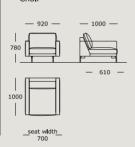

## EDGE V. 1

Module 31 End terminal, medium - right

Module 32 End terminal, medium - left

Module 33 End terminal, large - right

Module 34 End terminal, large - left

Module 35 Chair

Module 36 Corner

Module 37