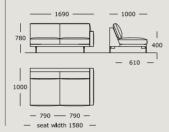

## EDGE V. 1

Module 4 2 seater, small, right arm

Module 7 2 seater, large, left arm

Module 10 2.5 seater, medlum, center

Module 13 2.5 seater, large

Module 2 2 seater, small, center

Module 5 2 seater, large

Module 8 2 seater, large, right arm

Module 11 2.5 seater, medium, left arm

Module 14 2.5 seater, center

Module 3 2 seater, small, left arm

Module 6

2 seater, large, center

Module 9

2.5 seater, medium