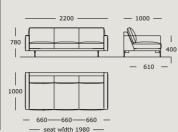

## EDGE V. 1

Module 16 2.5 seater, large, right arm

Module 17 2.5 seater, large

Module 18 2.5 seater, large, center

Module 19

Module 20 2.5 seater, large, right arm

Module 21

Module 22 3 seater, center