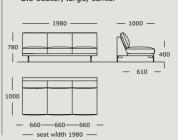

Module 12

2.5 seater, medlum, right arm

Module 15

2.5 seater, large, left arm