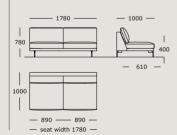

## EDGE V. 1

Module 4 2 seater, small, right arm

Module 7 2 seater, large, left arm

Module 10 2.5 seater, medlum, center

Module 13 2.5 seater, large

Module 2 2 seater, small, center

Module 5 2 seater, large

Module 8 2 seater, large, right arm

Module 11 2.5 seater, medium, left arm

Module 14 2.5 seater, center

Module 3 2 seater, small, left arm

Module 6

2 seater, large, center

Module 9

2.5 seater, medium