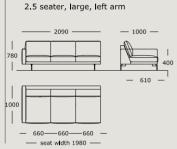

Module 12

2.5 seater, medlum, right arm

Module 15

2.5 seater, large, left arm