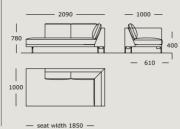

## EDGE V. 1

Module 31 End terminal, medium - right

Module 32 End terminal, medium - left

Module 33 End terminal, large - right

Module 34 End terminal, large - left

Module 35 Chair

Module 36 Corner

Module 37