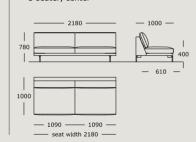

Module 8 2 seater, large, right arm

Module 11 2.5 seater, medium, left arm

Module 14 2.5 seater, center

Module 3 2 seater, small, left arm

Module 6

2 seater, large, center

Module 9

2.5 seater, medium

Module 12

2.5 seater, medlum, right arm

Module 15

2.5 seater, large, left arm