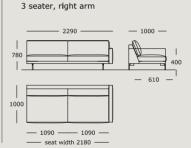

Module 23 3 seater, left arm

Module 24

Module 25

Module 26

Module 27

Module 28

Module 29

Module 30 Chaise long, right arm