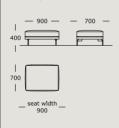

small, left arm



Module 6

2 seater, large, center



Module 9

2.5 seater, medium



Module 12

2.5 seater, medlum, right arm



Module 15

2.5 seater, large, left arm



## EDGE V. 1

Module 16 2.5 seater, large, right arm



Module 17 2.5 seater, large



Module 18 2.5 seater, large, center



Module 19



Module 20 2.5 seater, large, right arm



Module 21



Module 22 3 seater, center



Module 23 3 seater, left arm



Module 24



Module 25



Module 26



Module 27



Module 28



Module 29



Module 30 Chaise long, right arm



## EDGE V. 1

Module 31 End terminal, medium - right



Module 32 End terminal, medium - left



Module 33 End terminal, large - right



Module 34 End terminal, large - left



Module 35 Chair



Module 36 Corner



Module 37



Module 38 Stool, medium