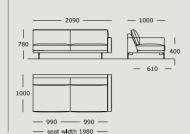

Module 8 2 seater, large, right arm

Module 11 2.5 seater, medium, left arm

Module 14 2.5 seater, center

Module 3 2 seater, small, left arm

Module 6

2 seater, large, center

Module 9

2.5 seater, medium