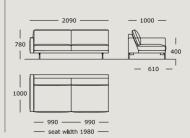

## EDGE V. 1

Module 16 2.5 seater, large, right arm

Module 17 2.5 seater, large

Module 18 2.5 seater, large, center

Module 19

Module 20 2.5 seater, large, right arm

Module 21

Module 22 3 seater, center

Module 23 3 seater, left arm

Module 24

Module 25

Module 26

Module 27

Module 28

Module 29

Module 30 Chaise long, right arm