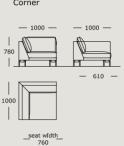

## EDGE V. 1

Module 31 End terminal, medium - right

Module 32 End terminal, medium - left

Module 33 End terminal, large - right

Module 34 End terminal, large - left

Module 35 Chair

Module 36 Corner

Module 37