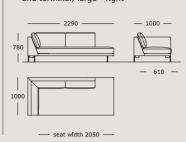

## EDGE V. 1

Module 31 End terminal, medium - right

Module 32 End terminal, medium - left

Module 33 End terminal, large - right

Module 34 End terminal, large - left

Module 35 Chair

Module 36 Corner

Module 37