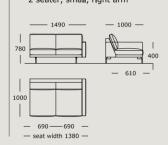

Module 8 2 seater, large, right arm

Module 11 2.5 seater, medium, left arm

Module 14 2.5 seater, center

Module 3 2 seater, small, left arm

Module 6

2 seater, large, center

Module 9

2.5 seater, medium

Module 12

2.5 seater, medlum, right arm

Module 15

2.5 seater, large, left arm