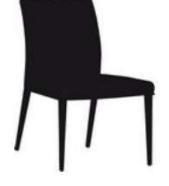

## cod. 40.22 cm 45X57X88/47 L.P.H.

Chair with lacquered or chrome Metal frame, seat and back upholstered and covered in Eco Leather, Technical velvet, Mambo and Lulù fabric, Waterproof Nabuk, Waterproof printed Nabuk, Pure Virgin Wool, Velvet, Decò fabric and Premium Nappa Leather.