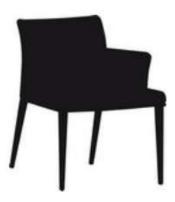

**cod. 40.23** *cm* 61x58x82/48 *L.P.H.* Chair with arms and lacquered or chrome Metal frame, seat and back upholstered and covered in Eco Leather, Technical velvet, Mambo and Lulù fabric, Waterproof Nabuk, Waterproof printed Nabuk, Pure Virgin Wool, Velvet , Decò fabric and Premium Nappa Leather.